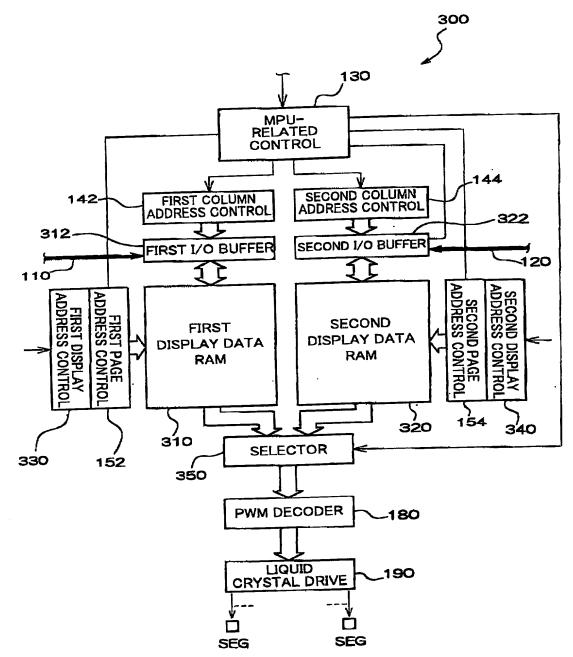

٠.

¥.,

FIG. 5

FIG. 7

\*

24 1<u>60</u> **DISPLAY DATA X-DRIVER IC** RAM AO, XRES, XCS CLK, H-Vsync XRD, XWR D7 T0 D0 R, G, B б б 18 9 -250 STILL-IMAGE MEMORY 4 MEMORY DIGITAL VIDEO ဓမ္မ MOVING-IMAGE MEMORY CAMERA - 254 -256 252 DSP MOVING-IMAGE DATA WRITE MOVING-IMAGE AREA SETTING STILL-IMAGE AREA SETTING STILL-IMAGE DATA WRITE CPU 258 DEMODULATION MODULATION/ 8 12 **OPERATION** INPUT 88 FIG. 8 32/